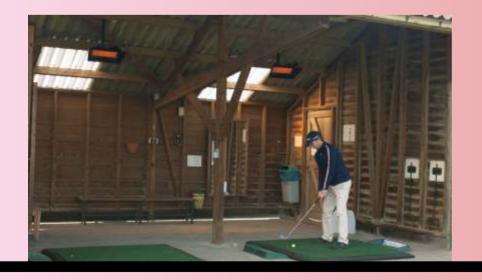

# Heating Technology

**Driving Range Heating** 

PL 9 AS

81 AS

### **Golf Driving Range Heating**

Electronic Ignition and Safety Valve

| Gas type | Consumption | Capacity |
|----------|-------------|----------|
| Nat. Gas | 0,7 M3/hr   | 6 kW/    |
| Propane  | 0,4 Kg/hr   | OKW      |