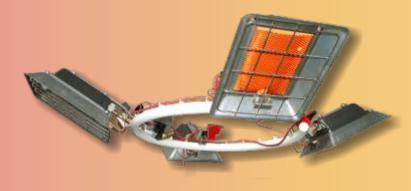

# PH series

### **Parasol Heating**

**PH-4** 

**PH-8** 

| Gas type | Consumption | Capacity |
|----------|-------------|----------|
| Nat. Gas | 0,64 M3/hr  | 6 kW     |
| Propane  | 425 gr/hr   | OKW      |

- Manual Ignition

| Gas type | Consumption | Capacity |
|----------|-------------|----------|
| Nat. Gas | 0,97 M3/hr  | 10 kW    |
| Propane  | 675 gr/hr   | IUKW     |

- Manual Ignition

- Electronic ignition optional

ALKE BV - Industrielaan 11a - 3925 BD Scherpenzeel - The Netherlands 3 +31 (0)33 277 3824 +31 (0)33 277 3080 info@alke.nl www.alke.nl