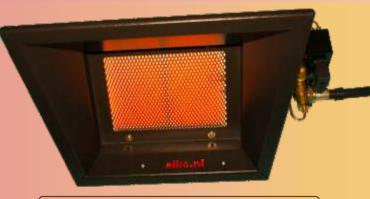

### **Golf Driving Range Heating**

Electronic Ignition and Safety Valve

| Gas type | Consumption | Capacity |
|----------|-------------|----------|
| Nat. Gas | 0,7 M3/hr   | 6 kW/    |
| Propane  | 0,4 Kg/hr   | OKW      |

Surface: 15 m<sup>2</sup> Height: min. 2,5 m