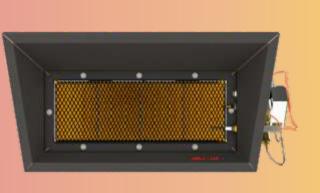

### **Golf Driving Range Heating**

Electronic Ignition and Safety Valve

| Gas type | Consumption | Capacity |
|----------|-------------|----------|
| Nat. Gas | 0,7 M3/hr   | 6 kW/    |
| Propane  | 0,4 Kg/hr   | OKW      |