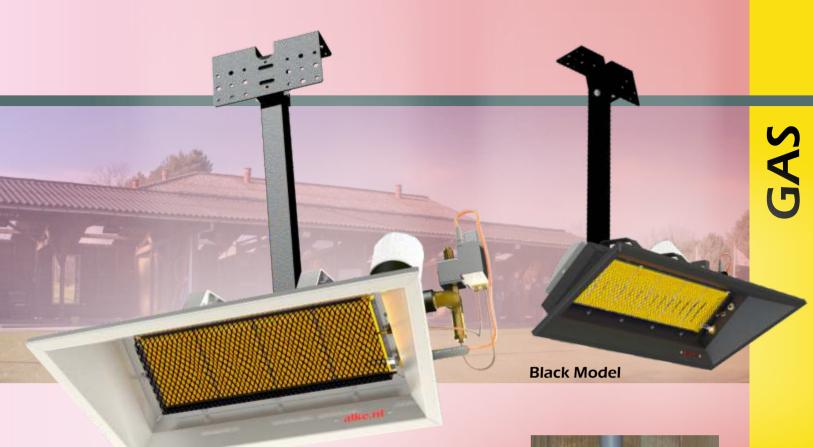

# Heating Technology

**Driving Range Heating** 

PL 9 AS

81 AS

### **Golf Driving Range Heating**

Electronic Ignition and Safety Valve

| Gas type | Consumption | Capacity |
|----------|-------------|----------|
| Nat. Gas | 0,7 M3/hr   | 6 kW/    |
| Propane  | 0,4 Kg/hr   | OKW      |

### **Suspention Bracket**

- Available in several lenghts - Coated steel or Stainless steel

### **Stainless Steel Model**

WWW.ALKE.NL