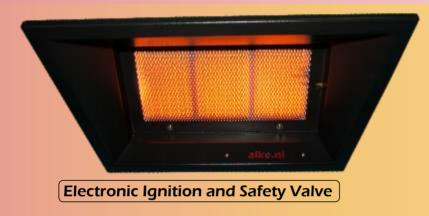

### PL9 AS

PL6 AS

| 5 |          |             |          |
|---|----------|-------------|----------|
|   | Gas type | Consumption | Capacity |
|   | Nat. Gas | 0,95 M3/hr  | 9 k\X/   |
| 5 | Propane  | 0,6 Kg/hr   | 7 K W    |
|   |          |             |          |

Surface: 22 m<sup>2</sup> Height: min. 2,8 m

**Electronic Ignition and Safety Valve** 