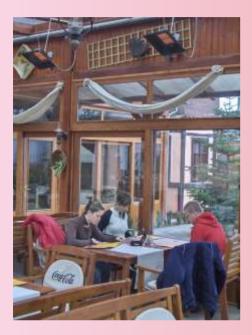

n | Capacity |
|----------|-------------|----------|
| Nat. Gas | 0,6 M3/hr   | 5,25 kW  |
| Propane  | 360 gr/hr   | 5,25 KW  |

Surface: 12 m<sup>2</sup> Height: min. 2,0 m

### 121 AS

|                                             | Gas type Consumption Capacit                     |
|---------------------------------------------|--------------------------------------------------|
|                                             | Nat. Gas0,6 M3/hrPropane360 gr/hr                |
| <b>Electronic Ignition and Safety Valve</b> | Surface: 12 m <sup>2</sup><br>Height: min. 2,0 m |
|                                             | -                                                |
|                                             |                                                  |



# GAS

121 AS



81 AS



101 AS





# SUNRAD series

### **Terrace Heating**

| CA ICA     |                     | RBON                       |                                                   | SUNRAD                         |
|------------|---------------------|----------------------------|---------------------------------------------------|--------------------------------|
|            |                     | Model<br>Sunrad            | Power (W)<br>1500<br>2000                         | Dimensions (mm)<br>485*195*245 |
| Su         | Surface: 6 r<br>8 r | m² (1500 W)<br>m² (2000 W) | - 230 V<br>- IPX4<br>- Power cord<br>- Wall mount |                                |
|            | CA                  | RBON                       | SUNRAD                                            | ELEGANCE