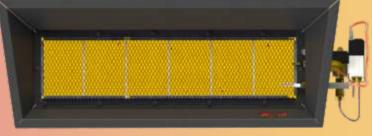

### **Golf Driving Range Heating**

Electronic Ignition and Safety Valve

| Gas type | Consumption | Capacity |
|----------|-------------|----------|
| Nat. Gas | 0,7 M3/hr   | 6 kW/    |
| Propane  | 0,4 Kg/hr   | OKW      |